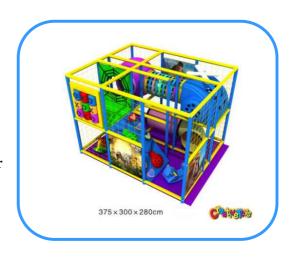

# **Indoor playground**

Model no: CT83520 Size: 375x300x280cm

Play age: 3-12

Usage: school, family room, KFC, mall, super

market and education organization etc.

### **Playground components:**

Plastic slides, Ocean ball pools, Trampoline, Space tunnels, Platforms, Bridges, Swings, Soft plays, Panels, Ladders, Handrails etc.