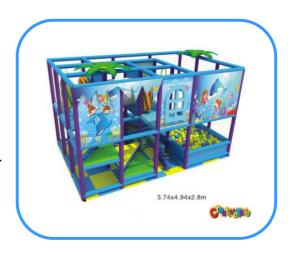

# **Indoor playground**

Model no: CT83516 Size: 374x494x280cm

Play age: 3-12

Usage: school, family room, KFC, mall, super

market and education organization etc.

## **Playground components:**

Plastic slides, Ocean ball pools, Trampoline, Space tunnels, Platforms, Bridges, Swings, Soft plays, Panels, Ladders, Handrails etc.