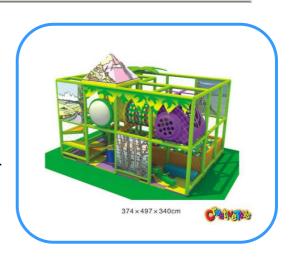

# **Indoor playground**

Model no: CT83522 Size: 374x497x340cm

Play age: 3-12

Usage: school, family room, KFC, mall, super

market and education organization etc.

## **Playground components:**

Plastic slides, Ocean ball pools, Trampoline, Space tunnels, Platforms, Bridges, Swings, Soft plays, Panels, Ladders, Handrails etc.