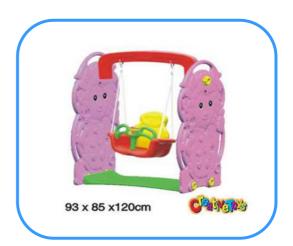

# Children swing

Model no: CT88321 Size: 93x85x120cm Play age: 2-6 age

Suit for amusement park, kindergarten, pre-school, residential area, family