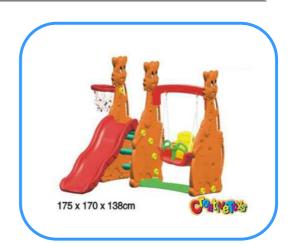

# Kids slide and swing

Model no: CT88308 Size: 175x170x138cm Play age: 2-6 age

Suit for amusement park, kindergarten, pre-school, residential area, family