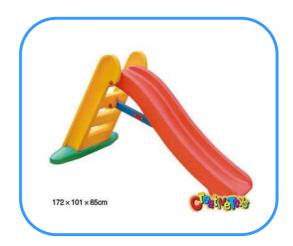

# Children's slide

Model no: CT88509 Size: 172x101x85cm Play age: 2-15 age

Suit for amusement park, kindergarten, pre-school, residential area, family