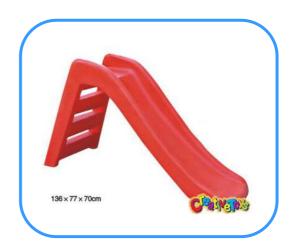

# Children's slide

Model no: CT88511 Size: 136x77x70cm Play age: 2-15 age

Suit for amusement park, kindergarten, pre-school, residential area, family