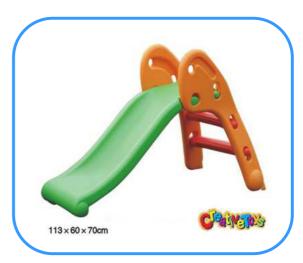

# Kids slide

Model no: CT88328 Size: 113x60x70cm Play age: 2-6 age

Suit for amusement park, kindergarten, pre-school, residential area, family