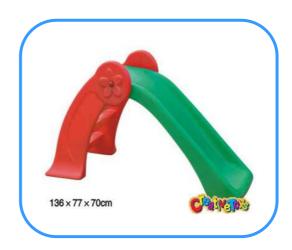

# Children's slide

Model no: CT88506 Size: 136x77x70cm Play age: 2-15 age

Suit for amusement park, kindergarten, pre-school, residential area, family