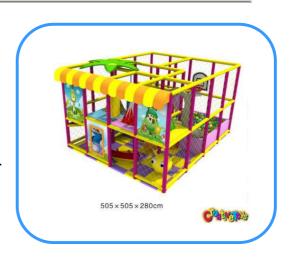

# **Indoor playground**

Model no: CT83533 Size: 505x505x280cm

Play age: 3-12

Usage: school, family room, KFC, mall, super

market and education organization etc.

## **Playground components:**

Plastic slides, Ocean ball pools, Trampoline, Space tunnels, Platforms, Bridges, Swings, Soft plays, Panels, Ladders, Handrails etc.