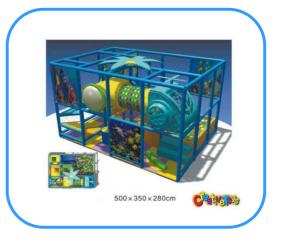

# Indoor playground

Model no: CT83521 Size: 500x350x280cm Play age: 3-12 Usage: school, family room, KFC, mall, super market and education organization etc.

# Playground components:

Plastic slides, Ocean ball pools, Trampoline, Space tunnels, Platforms, Bridges, Swings, Soft plays, Panels, Ladders, Handrails etc.