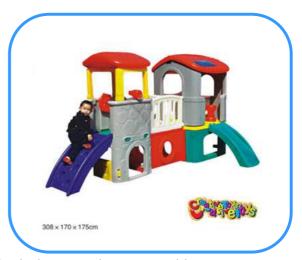

# **Play slides**

Model no: CT88206 Size: 308x170x175cm Play age: 2-15 age

Suit for amusement park, kindergarten, pre-school, residential area, family