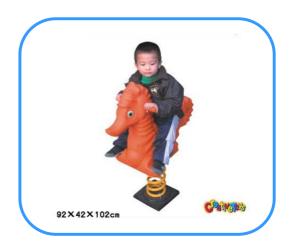

# Hippocampus spring rider

Model No: CT86620 Size: 92x42x102cm

Play age: 3-12

Material: LLDPE, PE, PVC, PC,

Type: Elephant, Jeep car rider, dolphin rider,

rabbit rider and other.

Usage: playground, amusement park, school, residential area, supermarket, restaurant etc.