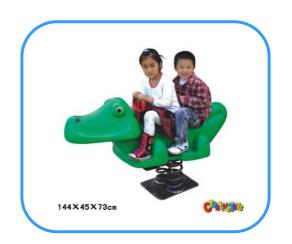

## Hippo spring rider

Model No: CT86615 Size: 144x45x73cm

Play age: 3-12

Material: LLDPE, PE, PVC, PC,

Type: Elephant, Jeep car rider, dolphin rider,

rabbit rider and other.

Usage: playground, amusement park, school, residential area, supermarket, restaurant etc.