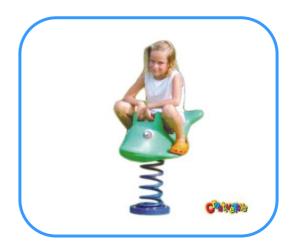

## Giant salamander spring ride

Model No: CT86673 Size: 90x50x98cm Play age: 3-12

Material: LLDPE, PE, PVC, PC,

Type: Elephant, Jeep car rider, dolphin rider,

rabbit rider and other.

Usage: playground, amusement park, school, residential area, supermarket, restaurant etc.