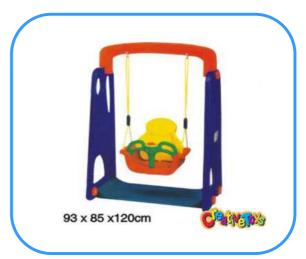

# Children swing

Model no: CT88317 Size: 93x85x120cm Play age: 2-6 age

Suit for amusement park, kindergarten, pre-school, residential area, family