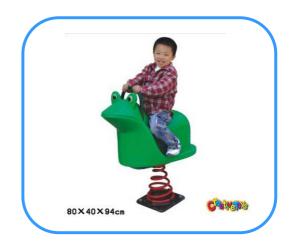

## Frog spring rider

Model No: CT86605 Size: 80x40x94cm Play age: 3-12

Material: LLDPE, PE, PVC, PC,

Type: Elephant, Jeep car rider, dolphin rider,

rabbit rider and other.

Usage: playground, amusement park, school, residential area, supermarket, restaurant etc.