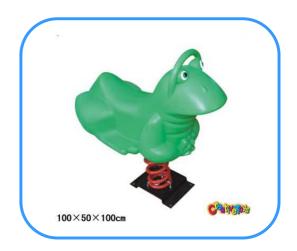

# Frog rocking rider

Model No: CT86662 Size: 100x50x100cm

Play age: 3-12

Material: LLDPE, PE, PVC, PC,

Type: Elephant, Jeep car rider, dolphin rider,

rabbit rider and other.

Usage: playground, amusement park, school, residential area, supermarket, restaurant etc.