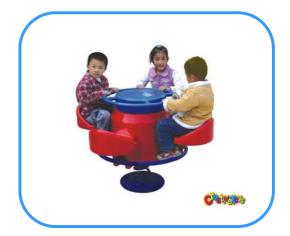

## Four seats swivel chair

Model No: CT86679 Size: Φ120x90cm Play age: 3-12 Material: LLDPE, PE, PVC, PC, Type: Elephant, Jeep car rider, dolphin rider, rabbit rider and other. Usage: playground, amusement park, school, residential area, supermarket, restaurant etc.