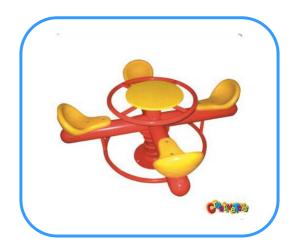

## Four seats spring rider

Model No: CT86681 Size: Φ120x120x90cm Play age: 3-12 Material: LLDPE, PE, PVC, PC, Type: Elephant, Jeep car rider, dolphin rider, rabbit rider and other. Usage: playground, amusement park, school, residential area, supermarket, restaurant etc.