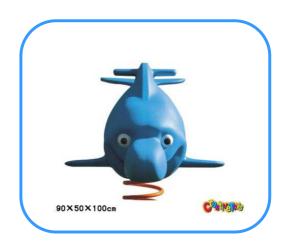

## Flying fish spring rider

Model No: CT86632 Size: 90x50x100cm

Play age: 3-12

Material: LLDPE, PE, PVC, PC,

Type: Elephant, Jeep car rider, dolphin rider,

rabbit rider and other.

Usage: playground, amusement park, school, residential area, supermarket, restaurant etc.