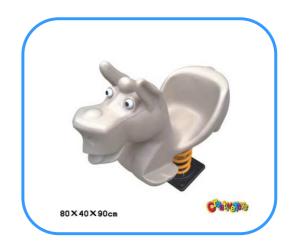

## Fawn spring rider

Model No: CT86630 Size: 80x40x90cm Play age: 3-12

Material: LLDPE, PE, PVC, PC,

Type: Elephant, Jeep car rider, dolphin rider,

rabbit rider and other.

Usage: playground, amusement park, school, residential area, supermarket, restaurant etc.