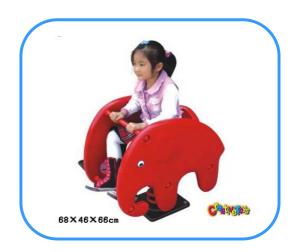

## **Elephant spring rider**

Model No: CT86602 Size: 68x46x66cm Play age: 3-12

Material: LLDPE, PE, PVC, PC,

Type: Elephant, Jeep car rider, dolphin rider,

rabbit rider and other.

Usage: playground, amusement park, school, residential area, supermarket, restaurant etc.