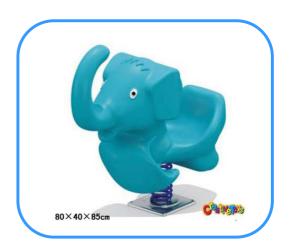

## Elephant playground rider

Model No: CT86637 Size: 80x40x85cm Play age: 3-12

Material: LLDPE, PE, PVC, PC,

Type: Elephant, Jeep car rider, dolphin rider,

rabbit rider and other.

Usage: playground, amusement park, school, residential area, supermarket, restaurant etc.