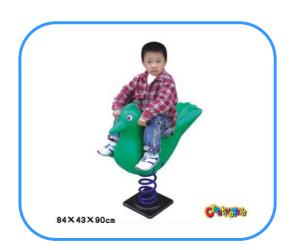

## **Dove spring rider**

Model No: CT86607 Size: 84x43x90cm Play age: 3-12

Material: LLDPE, PE, PVC, PC,

Type: Elephant, Jeep car rider, dolphin rider,

rabbit rider and other.

Usage: playground, amusement park, school, residential area, supermarket, restaurant etc.