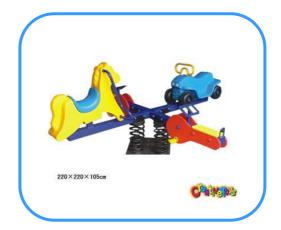

# **Double spring seesaw**

Model no:CT87206 Size: 220x220x105cm

Play age: 3-12 Suit for kindergarten, preschool, residential area.