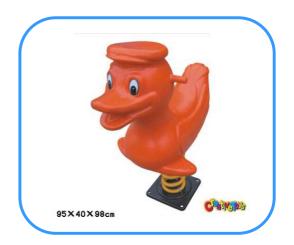

## **Donald Duck spring rider**

Model No: CT86623 Size: 95x40x98cm Play age: 3-12

Material: LLDPE, PE, PVC, PC,

Type: Elephant, Jeep car rider, dolphin rider,

rabbit rider and other.

Usage: playground, amusement park, school, residential area, supermarket, restaurant etc.