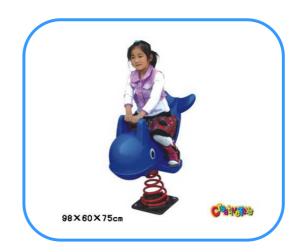

## **Dolphin spring rider**

Model No: CT86609 Size: 98x60x75cm Play age: 3-12

Material: LLDPE, PE, PVC, PC,

Type: Elephant, Jeep car rider, dolphin rider,

rabbit rider and other.

Usage: playground, amusement park, school, residential area, supermarket, restaurant etc.