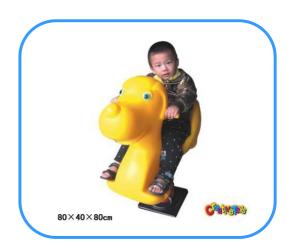

## Dog spring rider

Model No: CT86639 Size: 80x40x80cm Play age: 3-12

Material: LLDPE, PE, PVC, PC,

Type: Elephant, Jeep car rider, dolphin rider,

rabbit rider and other.

Usage: playground, amusement park, school, residential area, supermarket, restaurant etc.