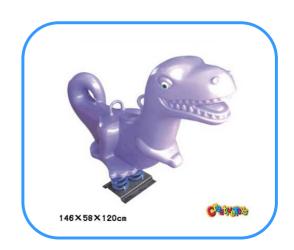

# Dinosaur spring rider

Model No: CT86616 Size: 146x58x120cm

Play age: 3-12

Material: LLDPE, PE, PVC, PC,

Type: Elephant, Jeep car rider, dolphin rider,

rabbit rider and other.

Usage: playground, amusement park, school, residential area, supermarket, restaurant etc.