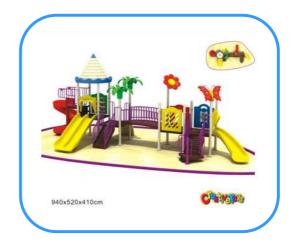

# **Outdoor playground**

Model no: CT81133 Size: 9410x520x410cm

Play age: 3-12

Suit for school, park, supermarket or the

theme park