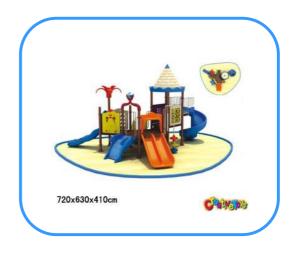

# **Outdoor playground**

Model no: CT81114 Size: 720x630x410cm

Play age: 3-12

Suit for school, park, supermarket or the

theme park

### Playground components and material:

Slides, roofs, posts, climbers, platforms, ladders, decks, tunnels, panels, steps etc.

- A. Plastic components: made of LLDPE---Linear low density polyethylene, rotational mould.
- B. Post: steel post, galvanized steel post
- C. Platform and step: steel with power coated or rubber coated.