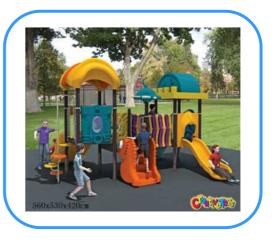

# **Outdoor playground**

Model no: CT81610 Size: 560x530x420cm Play age: 3-12 Suit for school, park, supermarket or the theme park

## Playground components:

Slides, roofs, posts, climbers, platforms, ladders, decks, tunnels, panels, steps etc.