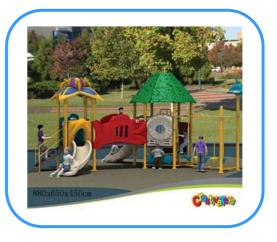

# **Outdoor playground**

Model no: CT81644 Size: 880x650x450cm Play age: 3-12 Suit for school, park, supermarket or the theme park

## Playground components:

Slides, roofs, posts, climbers, platforms, ladders, decks, tunnels, panels, steps etc.