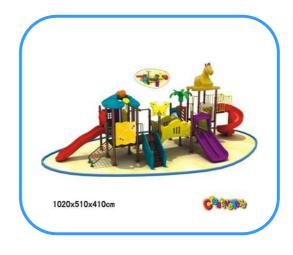

# Outdoor playground

Model no: CT81125 Size: 1020x510x410cm

Play age: 3-12

Suit for school, park, supermarket or the

theme park

### Playground components and material:

Slides, roofs, posts, climbers, platforms, ladders, decks, tunnels, panels, steps etc.

- A. Plastic components: made of LLDPE---Linear low density polyethylene, rotational mould.
- B. Post: steel post, galvanized steel post
- C. Platform and step: steel with power coated or rubber coated.