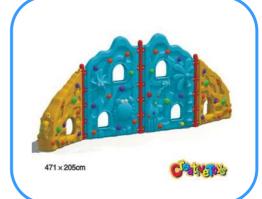

## Climbing rock wall

Model no: CT82705 Size: 471x205cm

Materials Plastic parts: LLDPE Posts parts: Galvanized steel pipe

Apply to Amusement park, kindergarten, preschool, residential area, supermarket, restaurant, etc.