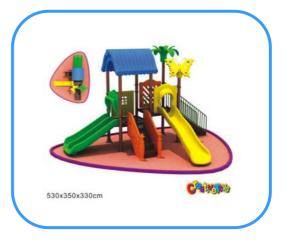

# **Outdoor playground**

Model no: CT81132 Size: 530x350x330cm Play age: 3-12 Suit for school, park, supermarket or the theme park