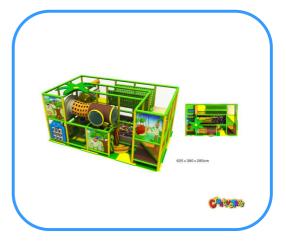

# Indoor playground

Model no: CT83523 Size: 625x380x280cm Play age: 3-12 Usage: school, family room, KFC, mall, super market and education organization etc.

# Playground components:

Plastic slides, Ocean ball pools, Trampoline, Space tunnels, Platforms, Bridges, Swings, Soft plays, Panels, Ladders, Handrails etc.