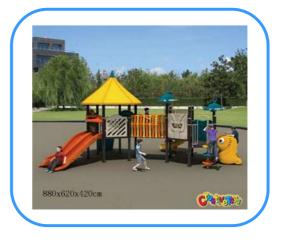

## **Outdoor playground**

Model no: CT81639 Size: 880x620x420cm

Play age: 3-12

Suit for school, park, supermarket or the

theme park

### **Playground components:**

Slides, roofs, posts, climbers, platforms, ladders, decks, tunnels, panels, steps etc.