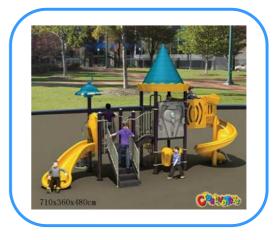

# **Outdoor playground**

Model no: CT81606 Size: 710x360x480cm

Play age: 3-12

Suit for school, park, supermarket or the

theme park

### **Playground components:**

Slides, roofs, posts, climbers, platforms, ladders, decks, tunnels, panels, steps etc.