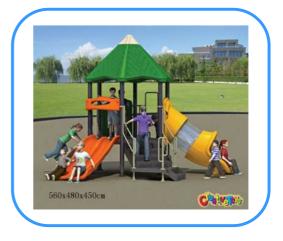

## **Outdoor playground**

Model no: CT81622 Size: 560x480x450cm

Play age: 3-12

Suit for school, park, supermarket or the

theme park

### **Playground components:**

Slides, roofs, posts, climbers, platforms, ladders, decks, tunnels, panels, steps etc.