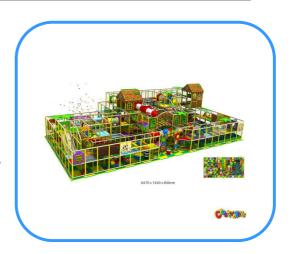

# **Indoor playground**

Model no: CT83529 Size: 2470x1240x650cm

Play age: 3-12

Usage: school, family room, KFC, mall, super

market and education organization etc.

### **Playground components:**

Plastic slides, Ocean ball pools, Trampoline, Space tunnels, Platforms, Bridges, Swings, Soft plays, Panels, Ladders, Handrails etc.