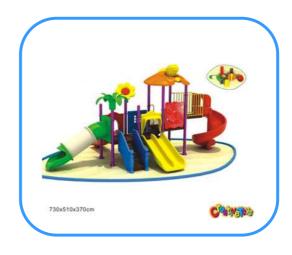

# Outdoor playground

Model no: CT81108 Size: 730x510x370cm

Play age: 3-12

Suit for school, park, supermarket or the

theme park

### Playground components and material:

Slides, roofs, posts, climbers, platforms, ladders, decks, tunnels, panels, steps etc.

- A. Plastic components: made of LLDPE---Linear low density polyethylene, rotational mould.
- B. Post: steel post, galvanized steel post
- C. Platform and step: steel with power coated or rubber coated.