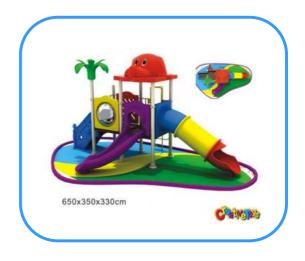

# **Outdoor playground**

Model no: CT81124 Size: 650x350x330cm

Play age: 3-12

Suit for school, park, supermarket or the

theme park