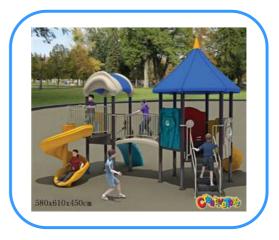

## **Outdoor playground**

Model no: CT81615 Size: 580x610x450cm

Play age: 3-12

Suit for school, park, supermarket or the

theme park

### **Playground components:**

Slides, roofs, posts, climbers, platforms, ladders, decks, tunnels, panels, steps etc.