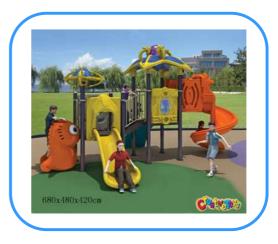

## **Outdoor playground**

Model no: CT81636 Size: 680x480x420cm

Play age: 3-12

Suit for school, park, supermarket or the

theme park

### **Playground components:**

Slides, roofs, posts, climbers, platforms, ladders, decks, tunnels, panels, steps etc.