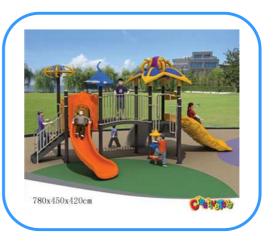

# **Outdoor playground**

Model no: CT81637 Size: 780x450x420cm Play age: 3-12 Suit for school, park, supermarket or the theme park

## Playground components:

Slides, roofs, posts, climbers, platforms, ladders, decks, tunnels, panels, steps etc.