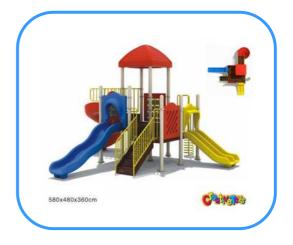

# **Outdoor playground**

Model no: CT81148 Size: 580x480x360cm Play age: 3-12 Suit for school, park, supermarket or the theme park