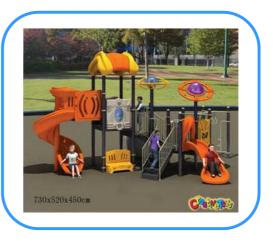

# **Outdoor playground**

Model no: CT81612 Size: 730x520x450cm Play age: 3-12 Suit for school, park, supermarket or the theme park

## Playground components:

Slides, roofs, posts, climbers, platforms, ladders, decks, tunnels, panels, steps etc.