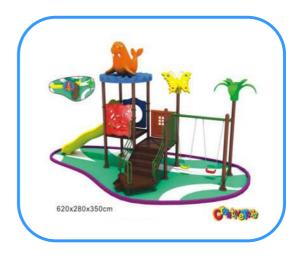

# **Outdoor playground**

Model no: CT81130 Size: 620x280x350cm

Play age: 3-12

Suit for school, park, supermarket or the

theme park

### Playground components and material:

Slides, roofs, posts, climbers, platforms, ladders, decks, tunnels, panels, steps etc.

- A. Plastic components: made of LLDPE---Linear low density polyethylene, rotational mould.
- B. Post: steel post, galvanized steel post
- C. Platform and step: steel with power coated or rubber coated.